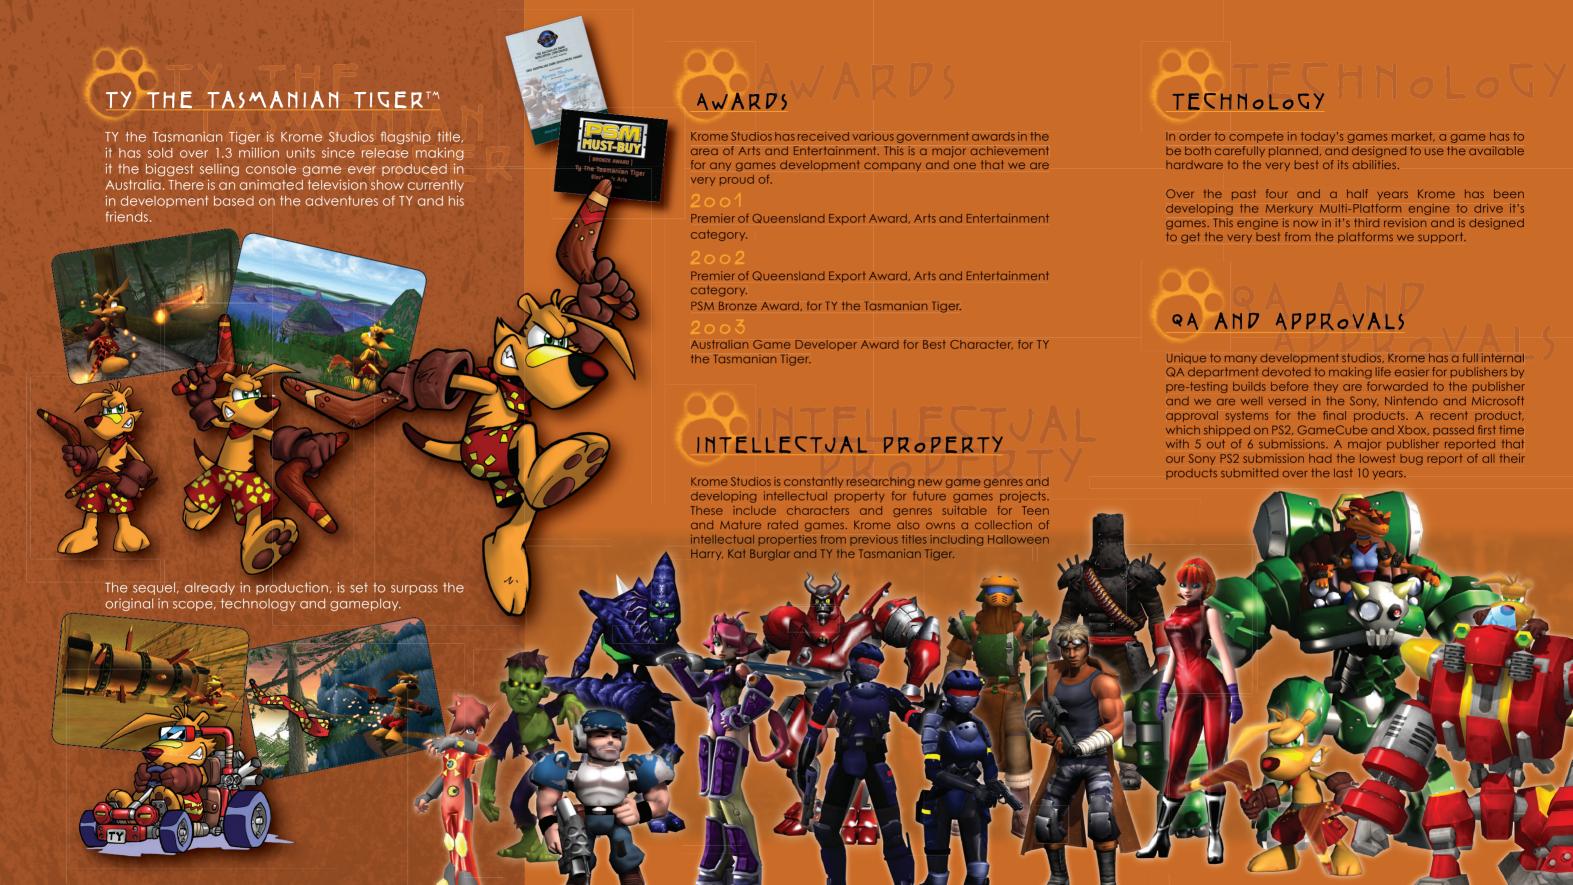

#### 2002

**Title:** Barbie™ Sparkling Ice Show™

Platform: PC-CD

**Publisher:** Vivendi Universal

Title: TY the Tasmanian Tiger™

Platform: PlayStation®2, Nintendo GameCube, Xbox

Publisher: EA Games

Help TY save his family of Tasmanian Tigers in the biggest selling console game ever made in Australia.

## COMING SOOH

**Title:** TY the Tasmanian Tiger™ 2

**Platform:** PlayStation®2, Nintendo GameCube, Xbox, GBA

Publisher: EA Games

The sequel to the million selling hit TY the Tasmanian Tiger.

Title: King Arthur